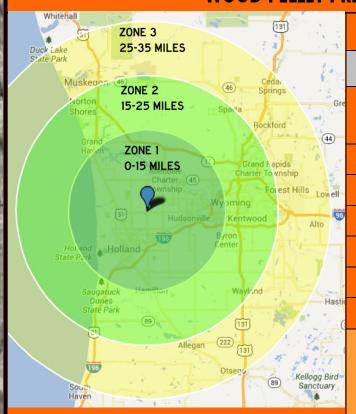

| PRICING PER TON |                  |                |                |                  |  |  |  |
|-----------------|------------------|----------------|----------------|------------------|--|--|--|
|                 | ZONE 1           | ZONE 2         | ZONE 3         | ZONE 4           |  |  |  |
| # OF TONS       | 0-15<br>MILES    | 15-25<br>MILES | 25-35<br>MILES | 35 +<br>MILES    |  |  |  |
| 1-3             | \$25.00          | \$35.00        | \$45.00        |                  |  |  |  |
| 4-5             | \$20.00          | \$30.00        | \$40.00        | 4441 505         |  |  |  |
| 6-7             | \$15.00          | \$20.00        | \$25.00        | CALL FOR PRICING |  |  |  |
| 8-10            | \$12.00          | \$17.00        | \$22.00        |                  |  |  |  |
| 10-12           | \$10.00          | \$15.00        | \$20.00        |                  |  |  |  |
| 12 +            | CALL FOR PRICING |                |                |                  |  |  |  |
|                 |                  |                |                |                  |  |  |  |